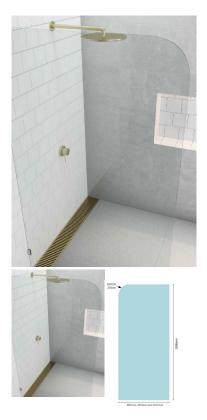

## **Radius Corner Shower Screen Panel**

Radius Corner Shower Screen Fixed Panel

- 1. Grade "A" Clear Toughened Glass 2. 200mm Radius in Top Corner
- 3. Rotate glass for Right and Left Hand Installation
- 4.2050mm High
- 5. 10mm Toughened Safety Glass with Polished Edges
- 6. Available in 3 widths (897mm, 997mm and 1197mm) Select your width from the list

Rating: Not Rated Yet Price \$ 0.00

\$ 0.00

Ask a question about this product

Description

Radius Corner Shower Screen Fixed Panel

- 1. Grade "A" Clear Toughened Glass 2. 200mm Radius in Top Corner
- 3. Rotate glass for Right and Left Hand Installation
- 4. 2050mm High
- 5. 10mm Toughened Safety Glass with Polished Edges6. Available in 3 widths (897mm, 997mm and 1197mm) Select your width from the list