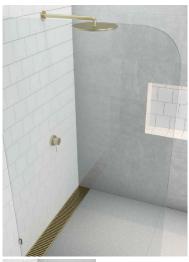

## 1197(w)x2050(h)x10mm Glass Shower Screen Panel with 200mm Radius Top Corner

• Corner: 200mm Radius

Width: 1197mmHeight: 2050mmThickness: 10mm

• Weight: 61kg

• Allow a 3mm Gap between the wall and glass and a 3mm Gap between this panel and the door.

## Description

• Corner: 200mm Radius • Width: 1197mm • Height: 2050mm • Thickness: 10mm • Weight: 61kg

• Allow a 3mm Gap between the wall and glass and a 3mm Gap between this panel and the door.