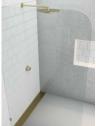

## 997(w)x2050(h)x10mm Glass Shower Screen Panel with 200mm Radius Top Corner

• Corner: 200mm Radius

Width: 997mmHeight: 2050mm

• Thickness: 10mm

Weight: 51kg

• Allow a 3mm Gap between the wall and glass and a 3mm Gap between this panel and the door.

## Description

• Corner: 200mm Radius

• Width: 997mm • Height: 2050mm • Thickness: 10mm • Weight: 51kg

• Allow a 3mm Gap between the wall and glass and a 3mm Gap between this panel and the door.