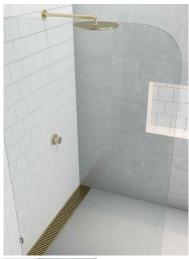

## 997(w)x2050(h)x10mm Glass Shower Screen Panel with 200mm Radius Top Corner

• Corner: 200mm Radius

Width: 997mmHeight: 2050mm

• Thickness: 10mm

Weight: 51kg

• Allow a 3mm Gap between the wall and glass and a 3mm Gap between this panel and the door.

## Description

• Corner: 200mm Radius

• Width: 997mm • Height: 2050mm • Thickness: 10mm • Weight: 51kg

• Allow a 3mm Gap between the wall and glass and a 3mm Gap between this panel and the door.