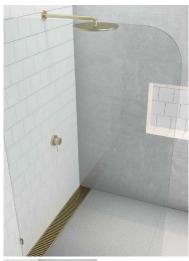

## 897(w)x2050(h)x10mm Glass Shower Screen Panel with 200mm Radius Top Corner

- Corner: 200mm Radius
- Width: 897mm
- Height: 2050mm
- Thickness: 10mm
- Weight: 46kg
- Allow a 3mm Gap between the wall and glass and a 3mm Gap between this panel and the door.

## Description

• Corner: 200mm Radius

• Width: 897mm • Height: 2050mm • Thickness: 10mm • Weight: 46kg

• Allow a 3mm Gap between the wall and glass and a 3mm Gap between this panel and the door.