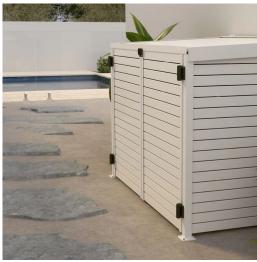

## **Elegant Aluminium Equipment Enclosure**

Introducing our Elegant Equipment Enclosure – a perfect blend of style, practicality, and durability. Designed to conceal pool filters, rubbish bins, air conditioners, and more, this sleek enclosure adds a sophisticated touch to any outdoor space.

## **Key Features:**

- Sleek Design: Crafted from 65mm aluminium slats and available in 10 premium finishes to complement any setting.
- Complete Kit: Includes door, hardware, and a lid with gas struts for smooth opening and closing.
- Custom Sizes Available: Choose from the dropdown menu. Please note we do not offer custom sizing outside of listed options.
- Flat-Packed Convenience: Delivered flat-packed for easy transportation and on-site assembly no welding required.
- Cost-Effective: Save significantly compared to traditional fully welded enclosures without compromising quality.

## **Finishes & Materials:**

- Available in 10 stylish powder-coated colour finishes
- Rust-resistant, durable aluminium ideal for outdoor use