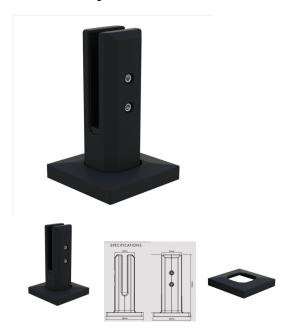

## Black Polystainless Non-Conductive Base Plate Spigot with Cover Plate

- · Black Base Plate Spigot with Cover Plate
- No electrician required for earthing save time and money!
- NATA tested in accordance with Australian Standards (AS1926.1 Safety Barriers for Pools)
- · Made from ultra-robust, UV stabilised reinforced composite material giving a stainless steel feel and appearance (patented product)
- Composite construction surface will not rust or corrode
- Suits 12mm thick glass panels
- Designed for base plated installations
- · Recessed friction plate for ease of install

## Description

- Black Base Plate Spigot with Cover Plate
- No electrician required for earthing save time and money!
- NATA tested in accordance with Australian Standards (AS1926.1 Safety Barriers for Pools)
- · Made from ultra-robust, UV stabilised reinforced composite material giving a stainless steel feel and appearance (patented product)
- Composite construction surface will not rust or corrode
- · Suits 12mm thick glass panels
- Designed for base plated installations

• Recessed friction plate for ease of install