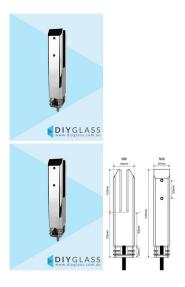

## Polished Square Core Hole Stainless Spigot for 15mm Glass Balustrade

## **Square Core Hole Spigot for 15mm Glass**

- Suits 15mm Thick Glass
- Polished Stainless Finish
- Friction Fit No holes in Glass Required
- Use for Glass Balustrade
- 2205 Grade Stainless Steel
- 45mm Front profile
- Extension available for extra height or anchoring
- · Use for Glass Balustrading
- Load test certificates available if required.

## **Square Core Hole Spigot for 15mm Glass**

- Suits 15mm Thick Glass
- Polished Stainless Finish
- Friction Fit No holes in Glass Required
- Use for Glass Balustrade

- 2205 Grade Stainless Steel
- 45mm Front profile
- Extension available for extra height or anchoring
  Use for Glass Balustrading
  Load test certificates available if required.