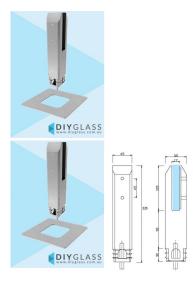

## Polished Square Core Hole Stainless Spigot with Dress Ring for Glass Balustrade or Glass Pool Fence

## **Square Core Hole Spigot**

- Friction Fit No holes in Glass Required
- Use for Glass Balustrade or Glass Pool Fence
- 2205 Grade Stainless Steel
- Suits 12mm Thick Glass
- 45mm Front profile
- Extension available for extra height or anchoring
- Use for Glass Balustrading or Pool Fencing applications
- Load test certificates available if required.

- Use for Glass Balustrade or Glass Pool Fence
- 2205 Grade Stainless Steel
- Suits 12mm Thick Glass
- 45mm Front profile
- Extension available for extra height or anchoringUse for Glass Balustrading or Pool Fencing applications
- Load test certificates available if required.