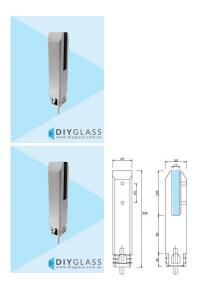

## **Square Core Hole Spigot**

- Friction Fit No holes in Glass Required
- Use for Glass Balustrade or Glass Pool Fence
- 2205 Grade Stainless Steel
- Suits 12mm Thick Glass
- 45mm Front profile
- Extension available for extra height or anchoring
- Use for Glass Balustrading or Pool Fencing applications
- Load test certificates available if required.

## **Square Core Hole Spigot**

• Friction Fit - No holes in Glass Required

- Use for Glass Balustrade or Glass Pool Fence
- 2205 Grade Stainless Steel
- Suits 12mm Thick Glass
- 45mm Front profile
- Extension available for extra height or anchoring
  Use for Glass Balustrading or Pool Fencing applications
- Load test certificates available if required.