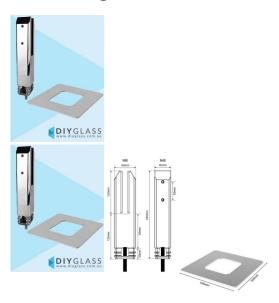

## **Square Core Hole Spigot for 15mm Glass**

- Suits 15mm Thick Glass
- Polished Stainless Steel
- Includes a 105x105mm Dress Ring
- Friction Fit No holes in Glass Required
- Use for Glass Balustrade
- 2205 Grade Stainless Steel
- 45mm Front profile
- Extension available for extra height or anchoring
- Use for Glass Balustrading
- Load test certificates available if required.

## **Square Core Hole Spigot for 15mm Glass**

• Suits 15mm Thick Glass

- Polished Stainless Steel
- Includes a 105x105mm Dress Ring
- Friction Fit No holes in Glass Required
- Use for Glass Balustrade
- 2205 Grade Stainless Steel
- 45mm Front profile
- Extension available for extra height or anchoring
- Use for Glass Balustrading
- Load test certificates available if required.