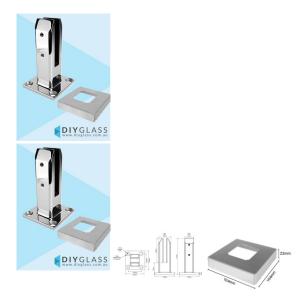

## Polished Square Base Plated Spigot For 15mm Glass Balustrade with Cover

- Easy Top Mount Base Plate Installation
- Polished Stainless Steel Finish
- Use for 15mm Glass Balustrade
- Friction Fit Glass (no holes in glass required)
- Suits 15mm thick glass
- 2205 Grade Stainless Steel
- 45mm Front profile
- 4 x 11mm Counter Sunk Holes for timber screw or Countersunk bolt installation
- Load test certificates available if required.

## Description

- Easy Top Mount Base Plate Installation
- Polished Stainless Steel Finish
- Use for 15mm Glass Balustrade
- Friction Fit Glass (no holes in glass required)
- Suits 15mm thick glass
- 2205 Grade Stainless Steel
- 45mm Front profile

- 4 x 11mm Counter Sunk Holes for timber screw or Countersunk bolt installation
- Load test certificates available if required.

Click Here to view to Base Plate Spigot installation guide