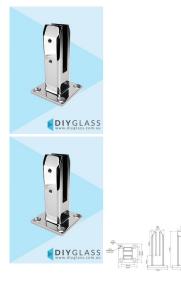

## Polished Square Base Plated Spigot For 15mm Glass Balustrade

- Easy Top Mount Base Plate Installation
- Polished Stainless Steel Finish
- Use for 15mm Glass Balustrade
- Friction Fit Glass (no holes in glass required)
- Suits 15mm thick glass
- 2205 Grade Stainless Steel
- 45mm Front profile
- 4 x 11mm Counter Sunk Holes for timber screw or Countersunk bolt installation
- Load test certificates available if required.

## Description

- Easy Top Mount Base Plate Installation
- Polished Stainless Steel Finish
- Use for 15mm Glass Balustrade
- Friction Fit Glass (no holes in glass required)
- Suits 15mm thick glass
- 2205 Grade Stainless Steel
- 45mm Front profile
- 4 x 11mm Counter Sunk Holes for timber screw or Countersunk bolt installation

• Load test certificates available if required.

Click Here to view to Base Plate Spigot installation guide