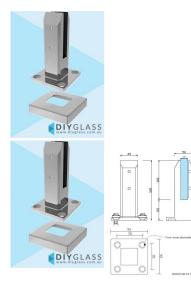

## Polished Square Base Plated Spigot with Cover for Glass Balustrade or Pool Fence

- Easy Top Mount Base Plate Installation
- Use for Glass Balustrade or Glass Pool Fence
- Friction Fit Glass (no holes in glass required)
- Suits 12mm thick glass
- 2205 Grade Stainless Steel
- 45mm Front profile
- 4 x 11mm Counter Sunk Holes for timber screw or Countersunk bolt installation
- Suitable for Glass Balustrade or Pool Fence Applications
- Load test certificates available if required.

## Includes a 100x100 x 22mm Cover

Click Here to view to Base Plate Spigot installation guide

Rating: Not Rated Yet **Price** \$ 67.00

\$ 67.00

Ask a question about this product

Description

- Easy Top Mount Base Plate Installation
- Use for Glass Balustrade or Glass Pool Fence
- Friction Fit Glass (no holes in glass required)
- Suits 12mm thick glass

- 2205 Grade Stainless Steel
- 45mm Front profile
- 4 x 11mm Counter Sunk Holes for timber screw or Countersunk bolt installation
- Suitable for Glass Balustrade or Pool Fence Applications
- Load test certificates available if required.

## Includes a 100x100 x 22mm Cover

Click Here to view to Base Plate Spigot installation guide