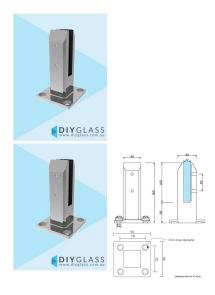

## Polished Square Base Plated Spigot for Glass Balustrade or Pool Fence

- Easy Top Mount Base Plate Installation
- Use for Glass Balustrade or Glass Pool Fence
- Friction Fit Glass (no holes in glass required)
- Suits 12mm thick glass
- 2205 Grade Stainless Steel
- 45mm Front profile
- 4 x 11mm Counter Sunk Holes for timber screw or Countersunk bolt installation
- Suitable for Glass Balustrade or Pool Fence Applications
- · Load test certificates available if required.

## Description

- Easy Top Mount Base Plate Installation
- Use for Glass Balustrade or Glass Pool Fence
- Friction Fit Glass (no holes in glass required)
- Suits 12mm thick glass
- 2205 Grade Stainless Steel
- 45mm Front profile
- 4 x 11mm Counter Sunk Holes for timber screw or Countersunk bolt installation
- Suitable for Glass Balustrade or Pool Fence Applications

• Load test certificates available if required.

Click Here to view to Base Plate Spigot installation guide