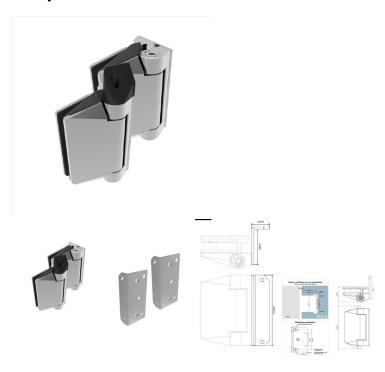

## Polished Stainless Polaris 125 Series Glass/Wall Hinges with Square Post Adapter Plate

## Includes Hinges + 50mm Square Post Adapter

- Polished Stainless Steel Finish
- 2205 grade stainless steel
- 4x fixing holes to wall/post
- Self closing pool fence compliant safety hinge
- Tested to cycle count Australian Standards requirements
- Adjustable closing speed with European dampeners providing a soft close action
- Polymer cone cap supplied and can be fitted on bottom hinge for anti-toe hold
- Suits 10 or 12mm thick glass gates (max 45kg)
- Easy gate installation: firstly, fit hinges to gate and place gate in proposed position. Once in correct position, screw off to wall/post through 2 x outer holes. Then open the gate and screw off through 2 x inner holes.