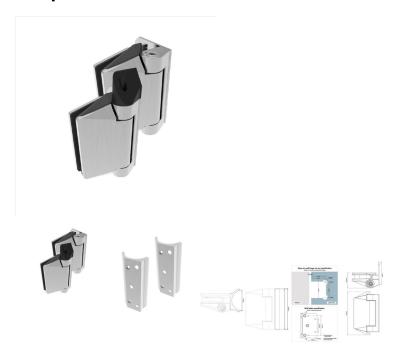

## Satin Stainless Polaris 125 Series Glass/Wall Hinges with Round Post Adapter Plate

## Includes Hinges + 50mm Round Post Adapter

- Satin Stainless Steel Finish
- 2205 grade stainless steel
- 4x fixing holes to wall/post
- Self closing pool fence compliant safety hinge
- Tested to cycle count Australian Standards requirements
- Adjustable closing speed with European dampeners providing a soft close action
- Polymer cone cap supplied and can be fitted on bottom hinge for anti-toe hold
- Suits 10 or 12mm thick glass gates (max 45kg)
- Easy gate installation: firstly, fit hinges to gate and place gate in proposed position. Once in correct position, screw off to wall/post through 2 x outer holes. Then open the gate and screw off through 2 x inner holes.