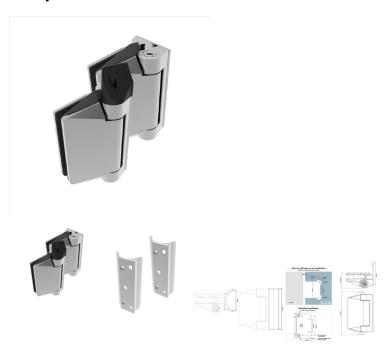

## Polished Stainless Polaris 125 Series Glass/Wall Hinges with Round Post Adapter Plate

## Includes Hinges + 50mm Round Post Adapter

- Polished Stainless Steel Finish
- 2205 grade stainless steel
- 4x fixing holes to wall/post
- Self closing pool fence compliant safety hinge
- Tested to cycle count Australian Standards requirements
- Adjustable closing speed with European dampeners providing a soft close action
- Polymer cone cap supplied and can be fitted on bottom hinge for anti-toe hold
- Suits 10 or 12mm thick glass gates (max 45kg)
- Easy gate installation: firstly, fit hinges to gate and place gate in proposed position. Once in correct position, screw off to wall/post through 2 x outer holes. Then open the gate and screw off through 2 x inner holes.

Note: You will need to use a Deluxe Soft Close Glass to Wall Gate Panel with these hinges. The cut out in the glass needs to match the cut out specified for these hinges.

Rating: Not Rated Yet **Price** 