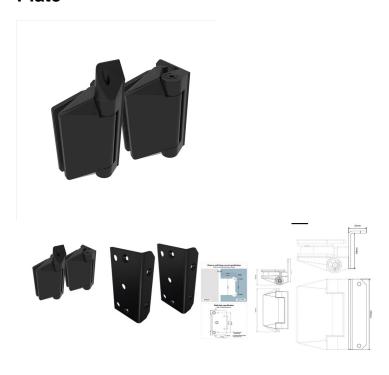

## Matt Black Polaris 125 Series Glass/Wall Hinges with Square Post Adapter Plate

## Includes Hinges + 50mm Square Post Adapter

- Matt Black Finish
- 2205 grade stainless steel
- 4x fixing holes to wall/post
- Self closing pool fence compliant safety hinge
- Tested to cycle count Australian Standards requirements
- Adjustable closing speed with European dampeners providing a soft close action
- Polymer cone cap supplied and can be fitted on bottom hinge for anti-toe hold
- Suits 10 or 12mm thick glass gates (max 45kg)
- Easy gate installation: firstly, fit hinges to gate and place gate in proposed position. Once in correct position, screw off to wall/post through 2 x outer holes. Then open the gate and screw off through 2 x inner holes.

## Includes Hinges + 50mm Square Post Adapter

- · Matt Black Finish
- 2205 grade stainless steel
- 4x fixing holes to wall/post
- Self closing pool fence compliant safety hinge
- Tested to cycle count Australian Standards requirements
- Adjustable closing speed with European dampeners providing a soft close action
- Polymer cone cap supplied and can be fitted on bottom hinge for anti-toe hold
- Suits 10 or 12mm thick glass gates (max 45kg)
- Easy gate installation: firstly, fit hinges to gate and place gate in proposed position. Once in correct position, screw off to wall/post through 2 x outer holes. Then open the gate and screw off through 2 x inner holes.