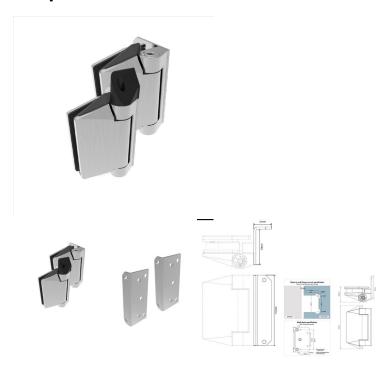

## Satin Stainless Polaris 125 Series Glass/Wall Hinges with Square Post Adapter Plate

## Includes Hinges + 50mm Square Post Adapter

- Satin Stainless Steel Finish
- 2205 grade stainless steel
- 4x fixing holes to wall/post
- Self closing pool fence compliant safety hinge
- Tested to cycle count Australian Standards requirements
- Adjustable closing speed with European dampeners providing a soft close action
- Polymer cone cap supplied and can be fitted on bottom hinge for anti-toe hold
- Suits 10 or 12mm thick glass gates (max 45kg)
- Easy gate installation: firstly, fit hinges to gate and place gate in proposed position. Once in correct position, screw off to wall/post through 2 x outer holes. Then open the gate and screw off through 2 x inner holes.