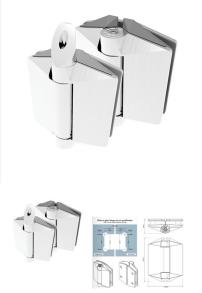

## Matt White Polaris 125 Series Glass/Glass Hinges

- 2205 grade stainless steel
- Self closing pool fence compliant safety hinge
- Tested to cycle count Australian Standards requirements
- · Adjustable closing speed with European dampeners providing a soft close action
- Cone cap incorporated on bottom hinge for anti-toe hold
- Suits 10 or 12mm thick glass gates (max 45kg)

Rating: Not Rated Yet **Price** \$ 363.00

\$ 363.00

Ask a question about this product

Description

- 2205 grade stainless steel
- Self closing pool fence compliant safety hinge
- Tested to cycle count Australian Standards requirements
- Adjustable closing speed with European dampeners providing a soft close action
- Cone cap incorporated on bottom hinge for anti-toe hold
- Suits 10 or 12mm thick glass gates (max 45kg)