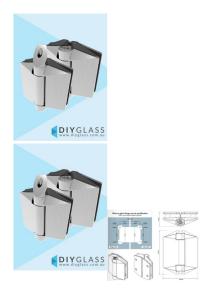

## Satin Stainless Polaris 125 Series Glass/Glass Hinges

- 2205 grade stainless steel
- Self closing pool fence compliant safety hinge
- Tested to cycle count Australian Standards requirements
- Adjustable closing speed with European dampeners providing a soft close action
- · Cone cap incorporated on bottom hinge for anti-toe hold
- Suits 10 or 12mm thick glass gates (max 45kg)

## Description

- 2205 grade stainless steel
- Self closing pool fence compliant safety hinge
- Tested to cycle count Australian Standards requirements
- Adjustable closing speed with European dampeners providing a soft close action
- Cone cap incorporated on bottom hinge for anti-toe hold
- Suits 10 or 12mm thick glass gates (max 45kg)