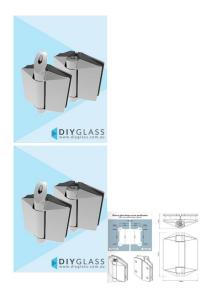

## Polished Stainless Polaris 125 Series Glass/Glass Hinges

- 2205 grade stainless steel
- Self closing pool fence compliant safety hinge
- Tested to cycle count Australian Standards requirements
- Adjustable closing speed with European dampeners providing a soft close action
- Cone cap incorporated on bottom hinge for anti-toe hold
- Suits 10 or 12mm thick glass gates (max 45kg)

## Description

- 2205 grade stainless steel
- Self closing pool fence compliant safety hinge
- Tested to cycle count Australian Standards requirements
- Adjustable closing speed with European dampeners providing a soft close action
- Cone cap incorporated on bottom hinge for anti-toe hold
- Suits 10 or 12mm thick glass gates (max 45kg)