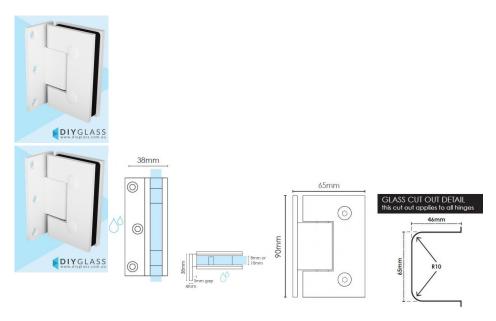

## 2 required per door

- Matt White Finish
- Offset Wall to Glass Hinge
- 3 x Fixing Holes
- Square Finish Edges
- Suitable for 8mm & 10mm Glass
- "D" Style Glass Cutouts
- Self Closing from approximately 25 Degrees
- Dual Action opens inwards and outwards
- Made from solid brass
- Fixing Screws included
- Allen Key & Gaskets included

## 2 required per door

- Matt White Finish
- Offset Wall to Glass Hinge
- 3 x Fixing HolesSquare Finish Edges
- Suitable for 8mm & 10mm Glass "D" Style Glass Cutouts
- Self Closing from approximately 25 Degrees
- Dual Action opens inwards and outwards
- Made from solid brass
- Fixing Screws includedAllen Key & Gaskets included