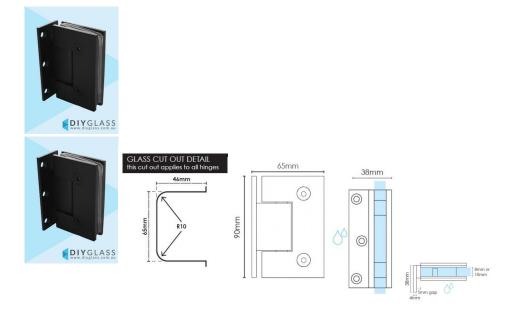

## Offset Wall to Glass Matt Black Shower Screen Door Hinge

2 required per door

- Offset Wall to Glass Hinge
- Matt Black Finish
- 3 x Fixing Holes
- Square Finish Edges
- Suitable for 8mm & 10mm Glass
- "D" Style Glass Cutouts
- Self Closing from approximately 25 Degrees
- Dual Action opens inwards and outwards
- Made from solid brass
- Fixing Screws included
- Allen Key & Gaskets included

Maximum Door Weight when 2 hinges used is 35kg

Maximum Door Width when 2 hinges used is 800mm

Rating: Not Rated Yet **Price** \$ 54.65

\$ 54.65

Ask a question about this product

Description

2 required per door

- Offset Wall to Glass Hinge
- Matt Black Finish
- 3 x Fixing Holes Square Finish Edges
- Suitable for 8mm & 10mm Glass
  "D" Style Glass Cutouts
- Self Closing from approximately 25 Degrees
- Dual Action opens inwards and outwards
- Made from solid brass
- Fixing Screws included
  Allen Key & Gaskets included

Maximum Door Weight when 2 hinges used is 35kg

Maximum Door Width when 2 hinges used is 800mm