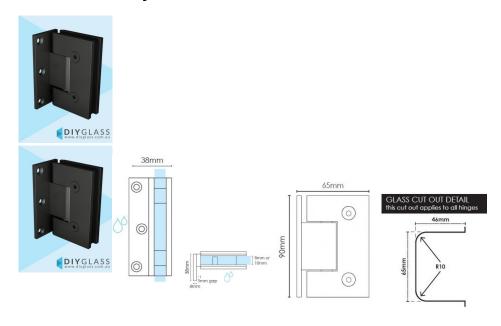

## **Gunmetal Grey Glass Shower Screen Offset Wall to Glass Door Hinge**

## 2 required per door

- Gunmetal Grey Finish
- Offset Wall to Glass Hinge
- 3 x Fixing Holes
- Square Finish Edges
- Suitable for 8mm & 10mm Glass
- "D" Style Glass Cutouts
- Self Closing from approximately 25 Degrees
- Dual Action opens inwards and outwards
- Made from solid brass
- Fixing Screws included
- Allen Key & Gaskets included

## 2 required per door

- Gunmetal Grey FinishOffset Wall to Glass Hinge
- 3 x Fixing HolesSquare Finish Edges
- Suitable for 8mm & 10mm Glass
  "D" Style Glass Cutouts
- Self Closing from approximately 25 Degrees
- Dual Action opens inwards and outwards
- Made from solid brass
- Fixing Screws includedAllen Key & Gaskets included