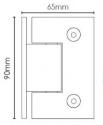

## 2 required per door

- Offset Wall to Glass Hinge
- 3 x Fixing Holes
- Square Finish Edges
- Suitable for 8mm & 10mm Glass
- "D" Style Glass Cutouts
- Self Closing from approximately 25 Degrees
- Dual Action opens inwards and outwards
- Made from solid brass
- Fixing Screws included
- Allen Key & Gaskets included

- Offset Wall to Glass Hinge
- 3 x Fixing Holes
- Square Finish EdgesSuitable for 8mm & 10mm Glass
- "D" Style Glass CutoutsSelf Closing from approximately 25 Degrees
- Dual Action opens inwards and outwards
- Made from solid brass
- Fixing Screws included
- Allen Key & Gaskets included