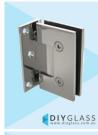

## Offset Wall to Glass Chrome Shower Screen Door Hinge

## 2 required per door

- Offset Wall to Glass Hinge
- 3 x Fixing Holes
- Square Finish Edges
- Suitable for 8mm & 10mm Glass
- "D" Style Glass Cutouts
- Self Closing from approximately 25 Degrees
- Dual Action opens inwards and outwards
- Made from solid brass
- Fixing Screws included
- Allen Key & Gaskets included