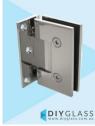

## Offset Wall to Glass Chrome Shower Screen Door Hinge

- Offset Wall to Glass Hinge
- 3 x Fixing Holes
- Square Finish EdgesSuitable for 8mm & 10mm Glass
- "D" Style Glass CutoutsSelf Closing from approximately 25 Degrees
- Dual Action opens inwards and outwards
- Made from solid brass
- Fixing Screws included
- Allen Key & Gaskets included