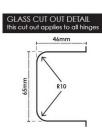

## 2 required per door

- Offset Wall to Glass Hinge
- 3 x Fixing Holes
- Square Finish Edges
- Suitable for 8mm & 10mm Glass
- "D" Style Glass Cutouts
- Self Closing from approximately 25 Degrees
- Dual Action opens inwards and outwards
- Made from solid brass
- Fixing Screws included
- Allen Key & Gaskets included

- Offset Wall to Glass Hinge
- 3 x Fixing Holes
- Square Finish EdgesSuitable for 8mm & 10mm Glass
- "D" Style Glass CutoutsSelf Closing from approximately 25 Degrees
- Dual Action opens inwards and outwards
- Made from solid brass
- Fixing Screws included
- Allen Key & Gaskets included