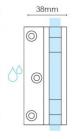

## Offset Wall to Glass Chrome Shower Screen Door Hinge

## 2 required per door

- Offset Wall to Glass Hinge
- 3 x Fixing Holes
- Square Finish Edges
- Suitable for 8mm & 10mm Glass
- "D" Style Glass Cutouts
- Self Closing from approximately 25 Degrees
- Dual Action opens inwards and outwards
- Made from solid brass
- Fixing Screws included
- Allen Key & Gaskets included

- Offset Wall to Glass Hinge
- 3 x Fixing Holes
- Square Finish EdgesSuitable for 8mm & 10mm Glass
- "D" Style Glass CutoutsSelf Closing from approximately 25 Degrees
- Dual Action opens inwards and outwards
- Made from solid brass
- Fixing Screws included
- Allen Key & Gaskets included