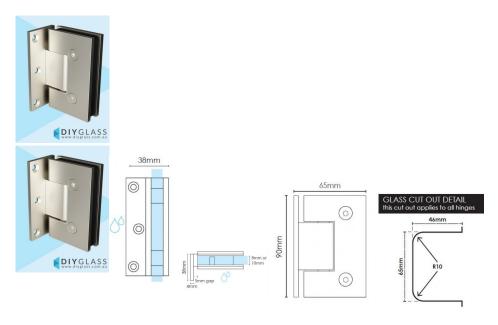

## Brushed Nickel Glass Shower Screen Offset Wall to Glass Door Hinge

## 2 required per door

- Brushed Nickel Finish
- Offset Wall to Glass Hinge
- 3 x Fixing Holes
- Square Finish Edges
- Suitable for 8mm & 10mm Glass
- "D" Style Glass Cutouts
- Self Closing from approximately 25 Degrees
- Dual Action opens inwards and outwards
- Made from solid brass
- Fixing Screws included
- Allen Key & Gaskets included

## 2 required per door

- Brushed Nickel Finish
- Offset Wall to Glass Hinge
- 3 x Fixing HolesSquare Finish Edges
- Suitable for 8mm & 10mm Glass"D" Style Glass Cutouts
- Self Closing from approximately 25 Degrees
- Dual Action opens inwards and outwards
- Made from solid brass
- Fixing Screws includedAllen Key & Gaskets included