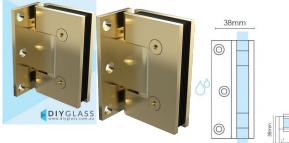

## 2 required per door

- Brushed Brass / Gold Finish
- Offset Wall to Glass Hinge
- 3 x Fixing Holes
- Square Finish Edges
- Suitable for 8mm & 10mm Glass
- "D" Style Glass Cutouts
- Self Closing from approximately 25 Degrees
- Dual Action opens inwards and outwards
- Made from solid brass
- Fixing Screws included
- Allen Key & Gaskets included

## 2 required per door

- Brushed Brass / Gold Finish
- Offset Wall to Glass Hinge
- 3 x Fixing HolesSquare Finish Edges
- Suitable for 8mm & 10mm Glass"D" Style Glass Cutouts
- Self Closing from approximately 25 Degrees
- Dual Action opens inwards and outwards
- Made from solid brass
- Fixing Screws includedAllen Key & Gaskets included