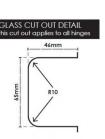

## 2 required per door

- Brushed Brass / Gold Finish
- Offset Wall to Glass Hinge
- 3 x Fixing Holes
- Square Finish Edges
- Suitable for 8mm & 10mm Glass
- "D" Style Glass Cutouts
- Self Closing from approximately 25 Degrees
- Dual Action opens inwards and outwards
- Made from solid brass
- Fixing Screws included
- Allen Key & Gaskets included

## 2 required per door

- Brushed Brass / Gold Finish
- Offset Wall to Glass Hinge
- 3 x Fixing HolesSquare Finish Edges
- Suitable for 8mm & 10mm Glass"D" Style Glass Cutouts
- Self Closing from approximately 25 Degrees
- Dual Action opens inwards and outwards
- Made from solid brass
- Fixing Screws includedAllen Key & Gaskets included