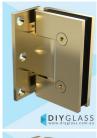

## Offset Wall to Glass Brushed Brass / Gold Shower Screen Door Hinge

## 2 required per door

- Brushed Brass / Gold Finish
- Offset Wall to Glass Hinge
- 3 x Fixing Holes
- Square Finish Edges
- Suitable for 8mm & 10mm Glass
- "D" Style Glass Cutouts
- Self Closing from approximately 25 Degrees
- Dual Action opens inwards and outwards
- Made from solid brass
- Fixing Screws included
- Allen Key & Gaskets included