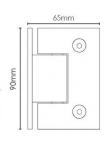

## 2 required per door

- Brushed Brass / Gold Finish
- Offset Wall to Glass Hinge
- 3 x Fixing Holes
- Square Finish Edges
- Suitable for 8mm & 10mm Glass
- "D" Style Glass Cutouts
- Self Closing from approximately 25 Degrees
- Dual Action opens inwards and outwards
- Made from solid brass
- Fixing Screws included
- Allen Key & Gaskets included

## 2 required per door

- Brushed Brass / Gold Finish
- Offset Wall to Glass Hinge
- 3 x Fixing HolesSquare Finish Edges
- Suitable for 8mm & 10mm Glass"D" Style Glass Cutouts
- Self Closing from approximately 25 Degrees
- Dual Action opens inwards and outwards
- Made from solid brass
- Fixing Screws includedAllen Key & Gaskets included