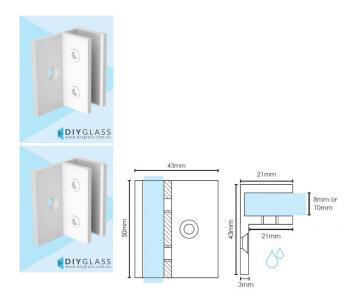

## Matt White Glass Shower Screen Offset Wall Bracket

Used to fix Hinge and Return/Fixed panels to the wall in a shower screen.

## 3 Per Panel recommended

These are easier to install then the hidden screw wall bracket. The screw can be marked and installed with the glass standing in place.

- · Offset Wall Bracket for Shower Screens
- · Matt White Finish
- 3mm Gap between glass and wall
- Square Finish Edges
- Suitable for 8mm & 10mm Glass
- 2 x Compression/Friction screws
- No holes in glass required
- Made from solid brass
- 1 x Fixing screw and Clear Gaskets Provided

## Description

Used to fix Hinge and Return/Fixed panels to the wall in a shower screen.

## 3 Per Panel recommended

These are easier to install then the hidden screw wall bracket. The screw can be marked and installed with the glass standing in place.

- · Offset Wall Bracket for Shower Screens
- Matt White Finish
- 3mm Gap between glass and wall
- Square Finish Edges
- Suitable for 8mm & 10mm Glass
- 2 x Compression/Friction screws
- · No holes in glass required
- Made from solid brass
- 1 x Fixing screw and Clear Gaskets Provided