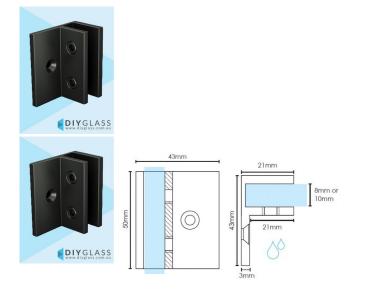

## **Gunmetal Grey Glass Shower Screen Offset Wall Bracket**

Used to fix Hinge and Return/Fixed panels to the wall in a shower screen.

## 3 Per Panel recommended

These are easier to install then the hidden screw wall bracket. The screw can be marked and installed with the glass standing in place.

- Offset Wall Bracket for Shower Screens
- Gunmetal Grey Finish
- 3mm Gap between glass and wall
- Square Finish Edges
- Suitable for 8mm & 10mm Glass
- 2 x Compression/Friction screws
- No holes in glass required
- Made from solid brass
- 1 x Fixing screw and Clear Gaskets Provided

- Offset Wall Bracket for Shower Screens
- Gunmetal Grey Finish
- 3mm Gap between glass and wall
- Square Finish Edges
- Suitable for 8mm & 10mm Glass
- 2 x Compression/Friction screws
- No holes in glass required
- Made from solid brass
- 1 x Fixing screw and Clear Gaskets Provided