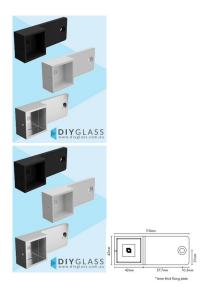

## Offset Wall Bracket for 35x35mm Aluminium Glass Top Rail

- · Offset Wall Bracket
- 110mm W x 42mm H x 20mm D x 6mm T
- · Rail fits inside the bracket cavity
- Internal cavity depth: 20mm
- 1 x 7mm Counter Sunk Fixing Hole
- Includes one pointed grub screw to secure bracket to rail

## Description

- Offset Wall Bracket
- 110mm W x 42mm H x 20mm D x 6mm T
- Rail fits inside the bracket cavity
- Internal cavity depth: 20mm
- 1 x 7mm Counter Sunk Fixing Hole
- Includes one pointed grub screw to secure bracket to rail