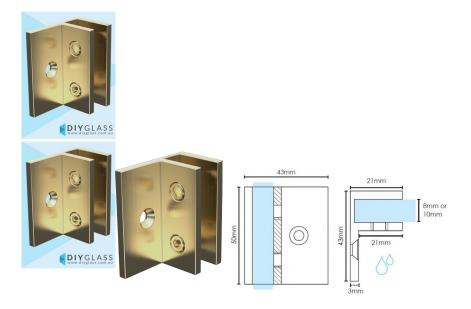

## Offset Wall Bracket - Brushed Brass / Gold - For Shower Screen

Used to fix Hinge and Return/Fixed panels to the wall in a shower screen.

## 3 Per Panel recommended

These are easier to install then the hidden screw wall bracket. The screw can be marked and installed with the glass standing in place.

- · Offset Wall Bracket for Shower Screens
- Brushed Gold Finish
- 3mm Gap between glass and wall
- Square Finish Edges
- Suitable for 8mm & 10mm Glass
- 2 x Compression/Friction screws
- No holes in glass required
- Made from solid brass
- 1 x Fixing screw and Clear Gaskets Provided

## Description

Used to fix Hinge and Return/Fixed panels to the wall in a shower screen.

3 Per Panel recommended

These are easier to install then the hidden screw wall bracket. The screw can be marked and installed with the glass standing in place.

- Offset Wall Bracket for Shower Screens
- Brushed Gold Finish
- 3mm Gap between glass and wall
- Square Finish Edges
- Suitable for 8mm & 10mm Glass
- 2 x Compression/Friction screws
- No holes in glass required
- Made from solid brass
- 1 x Fixing screw and Clear Gaskets Provided