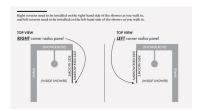

## Shower Screen Fixed Panel

- 1. Ultraclear Narrow Reeded Glass
- 2. 200mm Radius in Top Left or Right Corners
- 3. 2050mm High
- 4. 10mm Toughened Safety Glass with Polished Edges 5. Available in 3 widths Select your width from the list

#### Shower Screen Fixed Panel

- 1. Ultraclear Narrow Reeded Glass
- 2. 200mm Radius in Top Left or Right Corners
- 3. 2050mm High
- 4. 10mm Toughened Safety Glass with Polished Edges
- 5. Available in 3 widths Select your width from the list