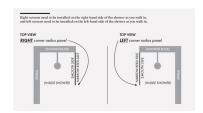

## Shower Screen Fixed Panel

- 1. Ultraclear Narrow Reeded Glass
- 2. 200mm Radius in Top Left or Right Corners
- 3. 2050mm High
- 4. 10mm Toughened Safety Glass with Polished Edges 5. Available in 3 widths Select your width from the list

#### Shower Screen Fixed Panel

- 1. Ultraclear Narrow Reeded Glass
- 2. 200mm Radius in Top Left or Right Corners
- 3. 2050mm High
- 4. 10mm Toughened Safety Glass with Polished Edges
- 5. Available in 3 widths Select your width from the list