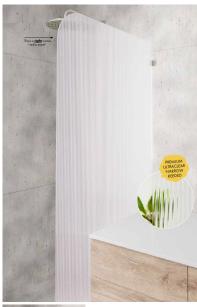

## Shower Screen Fixed Panel

- 1. Ultraclear Narrow Reeded Glass
- 2. 200mm Radius in Top Left or Right Corners
- 3. 2050mm High
- 4. 10mm Toughened Safety Glass with Polished Edges 5. Available in 3 widths Select your width from the list

#### Shower Screen Fixed Panel

- 1. Ultraclear Narrow Reeded Glass
- 2. 200mm Radius in Top Left or Right Corners
- 3. 2050mm High
- 4. 10mm Toughened Safety Glass with Polished Edges
- 5. Available in 3 widths Select your width from the list