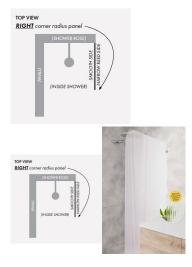

## 1197mm x 2050mm Narrow Reed Radius to Right Corner

- Corner: 200mm Radius in Right Hand Corner
- Width: 1197mm
- Height: 2050mm
- Thickness: 10mm
- Weight: 61kg
- Allow a 3mm Gap between the wall and glass and a 3mm Gap between this panel and the door.

## Description

- Corner: 200mm Radius in Right Hand Corner
- Width: 1197mm
- Height: 2050mm
- Thickness: 10mm
- Weight: 61kg
- $\bullet\,$  Allow a 3mm Gap between the wall and glass and a 3mm Gap between this panel and the door.