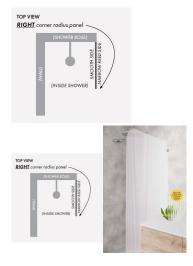

## 997mm x 2050mm Narrow Reed Radius to Right Corner

- Corner: 200mm Radius in Right Hand Corner
- Width: 997mm
- Height: 2050mm
- Thickness: 10mm
- Weight: 51kg
- Allow a 3mm Gap between the wall and glass and a 3mm Gap between this panel and the door.

Installation Widths:

- 1000mm when installing with a wall bracket
- 1007-1010mm when installing with 19mm U Channel
- 1007-1022mm when installing with 35mm U Channel

Rating: Not Rated Yet **Price** \$ 383.00

## Description

- Corner: 200mm Radius in Right Hand Corner
- Width: 997mm
- Height: 2050mm
- Thickness: 10mm
- Weight: 51kg
- $\bullet\,$  Allow a 3mm Gap between the wall and glass and a 3mm Gap between this panel and the door.

Installation Widths:

- 1000mm when installing with a wall bracket
  1007-1010mm when installing with 19mm U Channel
  1007-1022mm when installing with 35mm U Channel