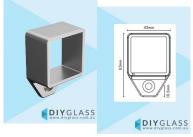

## Mill Finish Wall Bracket for 35x35mm Aluminium Glass Top Rail

- · Wall Bracket
- Mill finish Suitable for Powder coating to any colour of your choice.
- 43mm W x 63mm H x 25mm D
- Rail fits inside the bracket cavity
- Internal cavity depth: 25mm
- 1 x 6.5mm Counter Sunk Fixing Hole
- Includes one pointed grub screw to secure bracket to rail

## Description

- Wall Bracket
- Mill finish Suitable for Powder coating to any colour of your choice.
- 43mm W x 63mm H x 25mm D
- Rail fits inside the bracket cavity
- Internal cavity depth: 25mm
- 1 x 6.5mm Counter Sunk Fixing Hole
- Includes one pointed grub screw to secure bracket to rail