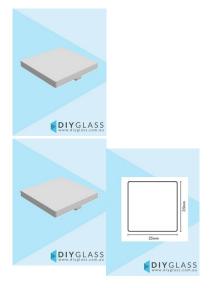

## Mill Finish End Cap for 35x35mm Aluminium Glass Top Rail

- 35mm W x35mm H x 4mm T
- Mill finish Suitable for Powder coating to any colour of your choice.
- Flat End Cap with Tab that presses into the cavity of the rail
- Includes one pointed grub screw in the tab to help secure the cap onto the rail

**Note:** 2 End Caps are supplied with each length of rail. Only order these if you need extras

Rating: Not Rated Yet **Price** \$ 3.00

\$ 3.00

Ask a question about this product

Description

- 35mm W x35mm H x 4mm T
- Mill finish Suitable for Powder coating to any colour of your choice.
- Flat End Cap with Tab that presses into the cavity of the rail
- Includes one pointed grub screw in the tab to help secure the cap onto the rail