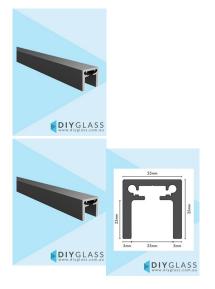

## Mill Finish 35x35mm Aluminium Glass Top Rail

- Mill finish Suitable for Powder coating to any colour of your choice.
- 35x35mm External Profile
- 5800mm long aluminium handrail
- Made from structural alloy 6061-T6
- Each length is supplied as a kit which INCLUDES 2 x end caps & 5800mm long glazing rubber to suit 15mm glass
- Railing suits 12, 15, 17.52 and 21.52mm thick glass simply use correct glazing rubber
- Joiners fit into internal cavity at top of rail
- Rail can be easily cut to required length or angle with a Aluminium cutting blade on a drop saw.

Note: If using glass that is not 15mm you will need to order the glazing rubber separately.

Rating: Not Rated Yet **Price** \$ 151.00

\$151.00

Ask a question about this product

Description

- Mill finish Suitable for Powder coating to any colour of your choice.
- 35x35mm External Profile
- 5800mm long aluminium handrail
- Made from structural alloy 6061-T6
- Each length is supplied as a kit which INCLUDES 2 x end caps & 5800mm long glazing rubber to suit 15mm glass
- Railing suits 12, 15, 17.52 and 21.52mm thick glass simply use correct glazing rubber
- Joiners fit into internal cavity at top of rail
- Rail can be easily cut to required length or angle with a Aluminium cutting blade on a drop saw.