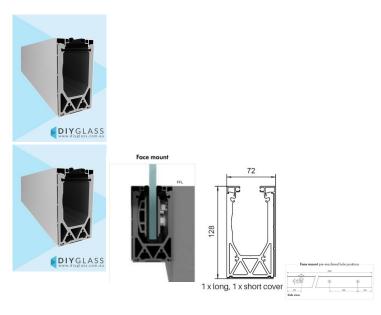

# **Versatilt – Aluminium Face Mount Channel Kit**

A versatile channel system designed for **face mount** installation. The Versatilt kit offers a sleek, durable, and flexible solution for frameless glass fencing or balustrade applications.

### Kit Includes:

- 1 x 4200mm Clear Anodised Aluminium Channel
- 1 x 4450mm Mill Full Cover
- 1 × 4450mm Mill Top Cover
- 1 x 4450mm Bottom Cover
- 2 × 4450mm Glazing Rubbers

Rating: Not Rated Yet **Price** 

#### Kit Includes:

- 1 x 4200mm Clear Anodised Aluminium Channel
- 1 x 4450mm Mill Full Cover
- 1 x 4450mm Mill Top Cover
- 1 x 4450mm Bottom Cover
- 2 x 4450mm Glazing Rubbers