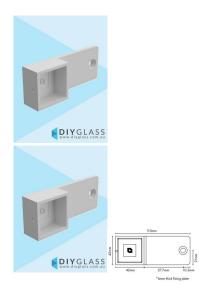

## Matt White Offset Wall Bracket for 35x35mm Aluminium Glass Top Rail

- · Offset Wall Bracket
- Matt White
- 110mm W x 42mm H x 20mm D x 6mm T
- Rail fits inside the bracket cavity
- Internal cavity depth: 20mm
- 1 x 7mm Counter Sunk Fixing Hole
- Includes one pointed grub screw to secure bracket to rail

## Description

- Offset Wall Bracket
- Matt White
- 110mm W x 42mm H x 20mm D x 6mm T
- Rail fits inside the bracket cavity
- Internal cavity depth: 20mm
- 1 x 7mm Counter Sunk Fixing Hole
- Includes one pointed grub screw to secure bracket to rail