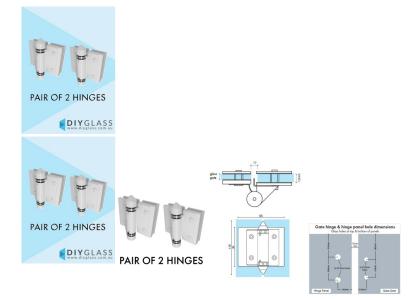

## Matt White Glass to Glass Spring Hinge

- Matt White Glass to Glass Gate Hinge
- Use for Glass Pool Fence Gate or Glass Balustrade Gate
- Suits 8 & 10mm Glass Gates
- Suits 12mm Hinge Panel
- 316 Grade Stainless powder coated backing plate
- Sold as a pair
- Gate needs to be drilled with 4 x 10mm Holes (24mm in from the side and 47 apart)
- Hinge panel needs to be drilled 4 x 14mm Holes (40mm in from the side and 60mm apart)
- For best results allow for a 16mm gap between the hinge panel and gate

## Description

- Matt White Glass to Glass Gate Hinge
- Use for Glass Pool Fence Gate or Glass Balustrade Gate
- Suits 8 & 10mm Glass Gates
- Suits 12mm Hinge Panel
- 316 Grade Stainless powder coated backing plate
- · Sold as a pair
- Gate needs to be drilled with 4 x 10mm Holes (24mm in from the side and 47 apart)
- Hinge panel needs to be drilled 4 x 14mm Holes (40mm in from the side and 60mm apart)
- For best results allow for a 16mm gap between the hinge panel and gate