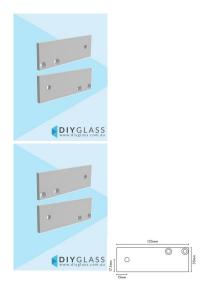

## Matt White Flat Wall Plate for 35x35mm Aluminium Glass Top Rail

- Flat Wall Plate
- · Matt White
- Ideal when it is a tight gap between the glass and the wall and a standard wall bracket will not fit
- 105mm W x 35mm H x 5mm T
- 2 Pcs per pack (1 x left and 1 x right handed)
- Screws to the end of the rail via 2 x Countersunk Holes in the wall bracket.
- 1 x 6.5mm Counter Sunk Fixing Hole
- Includes 4 x CSK Fixing Screws for securing the plates to the rail

## Description

- Flat Wall Plate
- Matt White
- Ideal when it is a tight gap between the glass and the wall and a standard wall bracket will not fit
- 105mm W x 35mm H x 5mm T
- 2 Pcs per pack (1 x left and 1 x right handed)
- Screws to the end of the rail via 2 x Countersunk Holes in the wall bracket.
- 1 x 6.5mm Counter Sunk Fixing Hole
- Includes 4 x CSK Fixing Screws for securing the plates to the rail