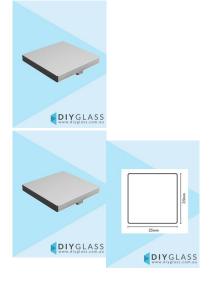

## Matt White End Cap for 35x35mm Aluminium Glass Top Rail

- Matt White
- 35mm W x35mm H x 4mm T
- Flat End Cap with Tab that presses into the cavity of the rail
- Includes one pointed grub screw in the tab to help secure the cap onto the rail

## Description

- · Matt White
- 35mm W x35mm H x 4mm T
- Flat End Cap with Tab that presses into the cavity of the rail
- Includes one pointed grub screw in the tab to help secure the cap onto the rail

**Note:** 2 End Caps are supplied with each length of rail. Only order these if you need extras