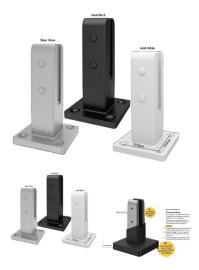

## **Coming Soon Matt White Base Plate Spigot**

- High-technology insulated pool fencing spigot
- Electrical Insulation Tested
- Durable polymer insulating barrier precisely formed over premium SS2205 stainless steel
- 47mm front profile
- Tapered, anti-toe-hold top design
- Compatible with frameless glass 12mm toughened panels

## Description

- High-technology insulated pool fencing spigot
- Electrical Insulation Tested
- Durable polymer insulating barrier precisely formed over premium SS2205 stainless steel
- 47mm front profile
- Tapered, anti-toe-hold top design
- Compatible with frameless glass 12mm toughened panels