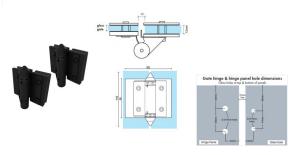

## **Matt Black Glass to Glass Spring Hinge**

- Matt Black Glass to Glass Gate Hinge
- Use for Glass Pool Fence Gate or Glass Balustrade Gate
- Suits 8 & 10mm Glass Gates
- Suits 12mm Hinge Panel
- 316 Grade Stainless powder coated backing plate
- Sold as a pair
- Gate needs to be drilled with 4 x 10mm Holes (24mm in from the side and 47 apart)
- Hinge panel needs to be drilled 4 x 14mm Holes (40mm in from the side and 60mm apart)
- For best results allow for a 16mm gap between the hinge panel and gate

- Sold as a pair
- Gate needs to be drilled with 4 x 10mm Holes (24mm in from the side and 47 apart)
- Hinge panel needs to be drilled 4 x 14mm Holes (40mm in from the side and 60mm apart)
  For best results allow for a 16mm gap between the hinge panel and gate