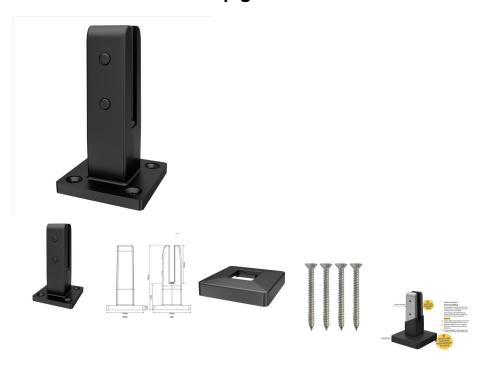

## Matt Black Base Plate Spigots with Cover and Screws

- Matt Black Finish
- High-technology insulated pool fencing spigot
- Electrical Insulation Tested
- Durable polymer insulating barrier precisely formed over premium SS2205 stainless steel
- 47mm front profile
- Tapered, anti-toe-hold top design
- Compatible with frameless glass 12mm toughened panels
- Includes a 105x109mm Dress Ring to cover installation grout
- Includes a 93mm Extender that bolts to the bottom of the spigot for extra embedment if required

## Description

- Matt Black Finish
- High-technology insulated pool fencing spigot
- Electrical Insulation Tested

- Durable polymer insulating barrier precisely formed over premium SS2205 stainless steel
- 47mm front profile
- Tapered, anti-toe-hold top design
  Compatible with frameless glass 12mm toughened panels
- Includes a 105x109mm Dress Ring to cover installation grout
  Includes a 93mm Extender that bolts to the bottom of the spigot for extra embedment if required