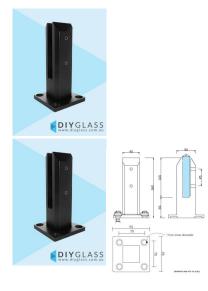

## Matt Black Base Plate Spigot

- Matt Black Powder Coated Stainless Steel
- Easy Top Mount Base Plate Installation
- Double Friction of easy glass alignment
- Friction Fit Glass (no holes in glass required)
- Suits 12mm thick glass
- 45mm Front profile
- 4 x 11mm Counter Sunk Holes for timber screw or Countersunk bolt installation

Click Here to view to Base Plate Spigot installation guide

Rating: Not Rated Yet **Price** \$ 68.00

\$68.00

Ask a question about this product

Description

- Matt Black Powder Coated Stainless Steel
- Easy Top Mount Base Plate Installation
- Double Friction of easy glass alignment
- Friction Fit Glass (no holes in glass required)
- Suits 12mm thick glass
- 45mm Front profile
- 4 x 11mm Counter Sunk Holes for timber screw or Countersunk bolt installation