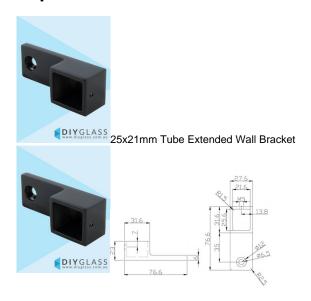

## Matt Black 25x21mm Extended Wall Plate for Glass Balustrade / Pool Fence Top Rail

- Black Powder Coated 316 grade Stainless Steel
- Extened Wall Plate for use with Face Mount Glass Balustrade
- Used to attach rail to flat post or wall
- Use for Glass Balustrade or Glass Pool Fence Top Rail
- Fit by Welding or epoxy glue

## Description

- Black Powder Coated 316 grade Stainless Steel
- Extened Wall Plate for use with Face Mount Glass Balustrade
- Used to attach rail to flat post or wall
- Use for Glass Balustrade or Glass Pool Fence Top Rail
- Fit by Welding or epoxy glue