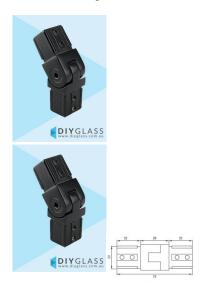

## Matt Black 25x21mm Adjustable Vertical Joiner for Glass Balustrade / Pool Fence Top Rail

- Black Powder Coated 316 grade Stainless Steel
- Joins 25x21mm Slotted Tube at a change of Vertical Joiner (eg. Down Stairs)
- Use for Glass Balustrade or Glass Pool Fence Top Rail
- Fit by Welding or epoxy glue

## Description

- Black Powder Coated 316 grade Stainless Steel
- Joins 25x21mm Slotted Tube at a change of Vertical Joiner (eg. Down Stairs)
- Use for Glass Balustrade or Glass Pool Fence Top Rail
- Fit by Welding or epoxy glue