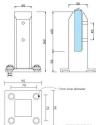

## Square Base Plated Spigot for Glass Balustrade or Pool Fence

DIYGLASS Square Base Plate Spigot

- Easy Top Mount Base Plate Installation
- Use for Glass Balustrade or Glass Pool Fence
- Friction Fit Glass (no holes in glass required)
- Suits 12mm thick glass
- 2205 Grade Stainless Steel
- 45mm Front profile
- 4 x 11mm Counter Sunk Holes for timber screw or Countersunk bolt installation
- Suitable for Glass Balustrade or Pool Fence Applications
- Load test certificates available if required.
- · Available in Mirror or Satin finish

## Description

- Easy Top Mount Base Plate Installation
- Use for Glass Balustrade or Glass Pool Fence
- Friction Fit Glass (no holes in glass required)
- Suits 12mm thick glass
- 2205 Grade Stainless Steel
- 45mm Front profile
- 4 x 11mm Counter Sunk Holes for timber screw or Countersunk bolt installation

- Suitable for Glass Balustrade or Pool Fence Applications
  Load test certificates available if required.
- Available in Mirror or Satin finish

Click Here to view to Base Plate Spigot installation guide